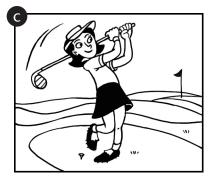

The Jonas Brothers make music.

My favorite Jonas brother is Nick. He's cute. Miley Cyrus is his friend.

Nick is 16. He likes music and golf.

#### C Match the words to the correct pictures.

- 1. movie (n.) \_\_\_\_
- 2. surfer (n.) \_\_\_\_
- 3. smile (n.) \_\_\_\_
- 4. golf (n.) \_\_\_\_